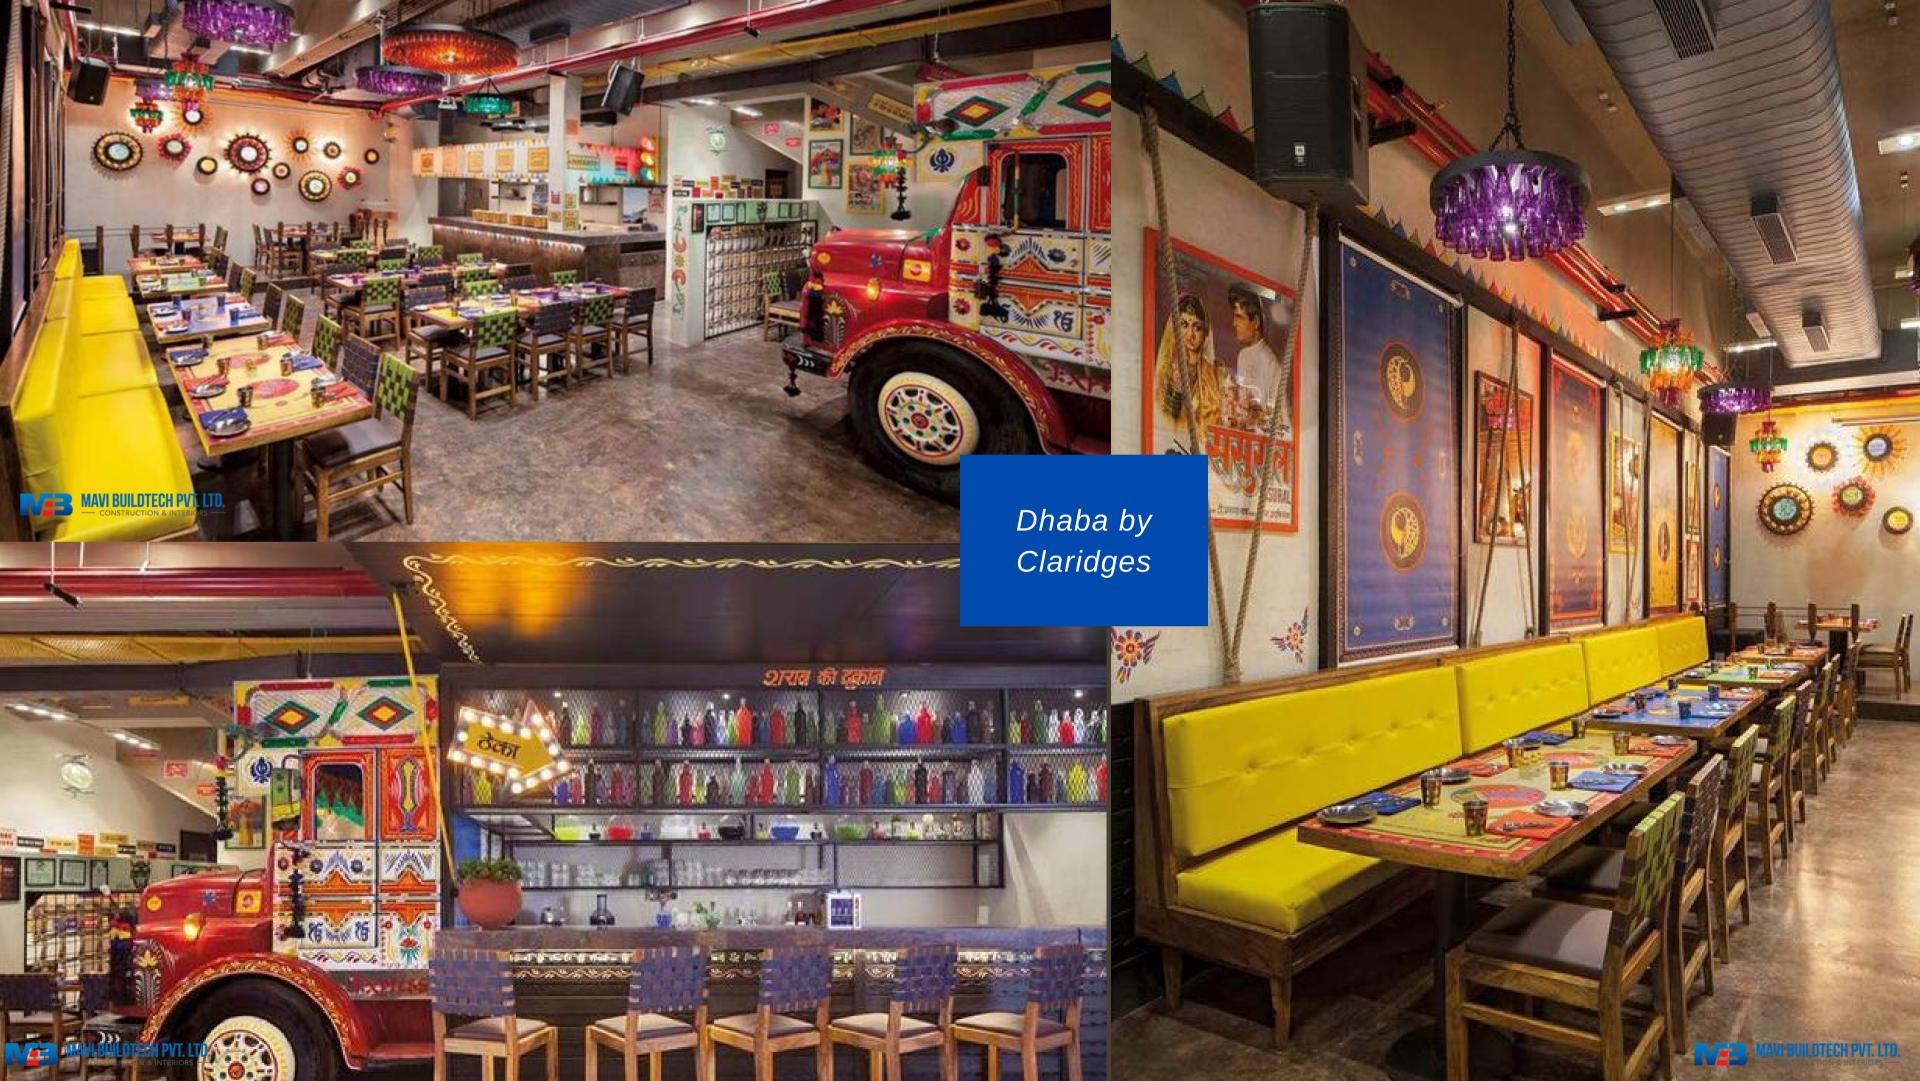

### RESTAURANTS

- 1. Ziu Ba, Ardee Mall
- 2. Dhaba By claridges, Epucuria, Nehru Place
- 3. Royal China Eros Tower, Nehru Place
- 4. Burma Burma Cyber Hub, Gurgaon
- 5. Uzzuri Deli Bar, Connaught Place
- 6. Big Fat Sandwich, Hauz Khas
- 7. Petals In The Cusine, Lodhi Road
- 8. Briyani Blues, Connaught Place
- 9. Jom Jom Malay, Ansal Plaza
- 10. Bercos Melody House, Connaught Place
- 11. Bercos Restaurant, Connaught Place
- 12. Sona Rupa Restaurant, Janpath
- 13. South Indian Hotel, Karol Bagh