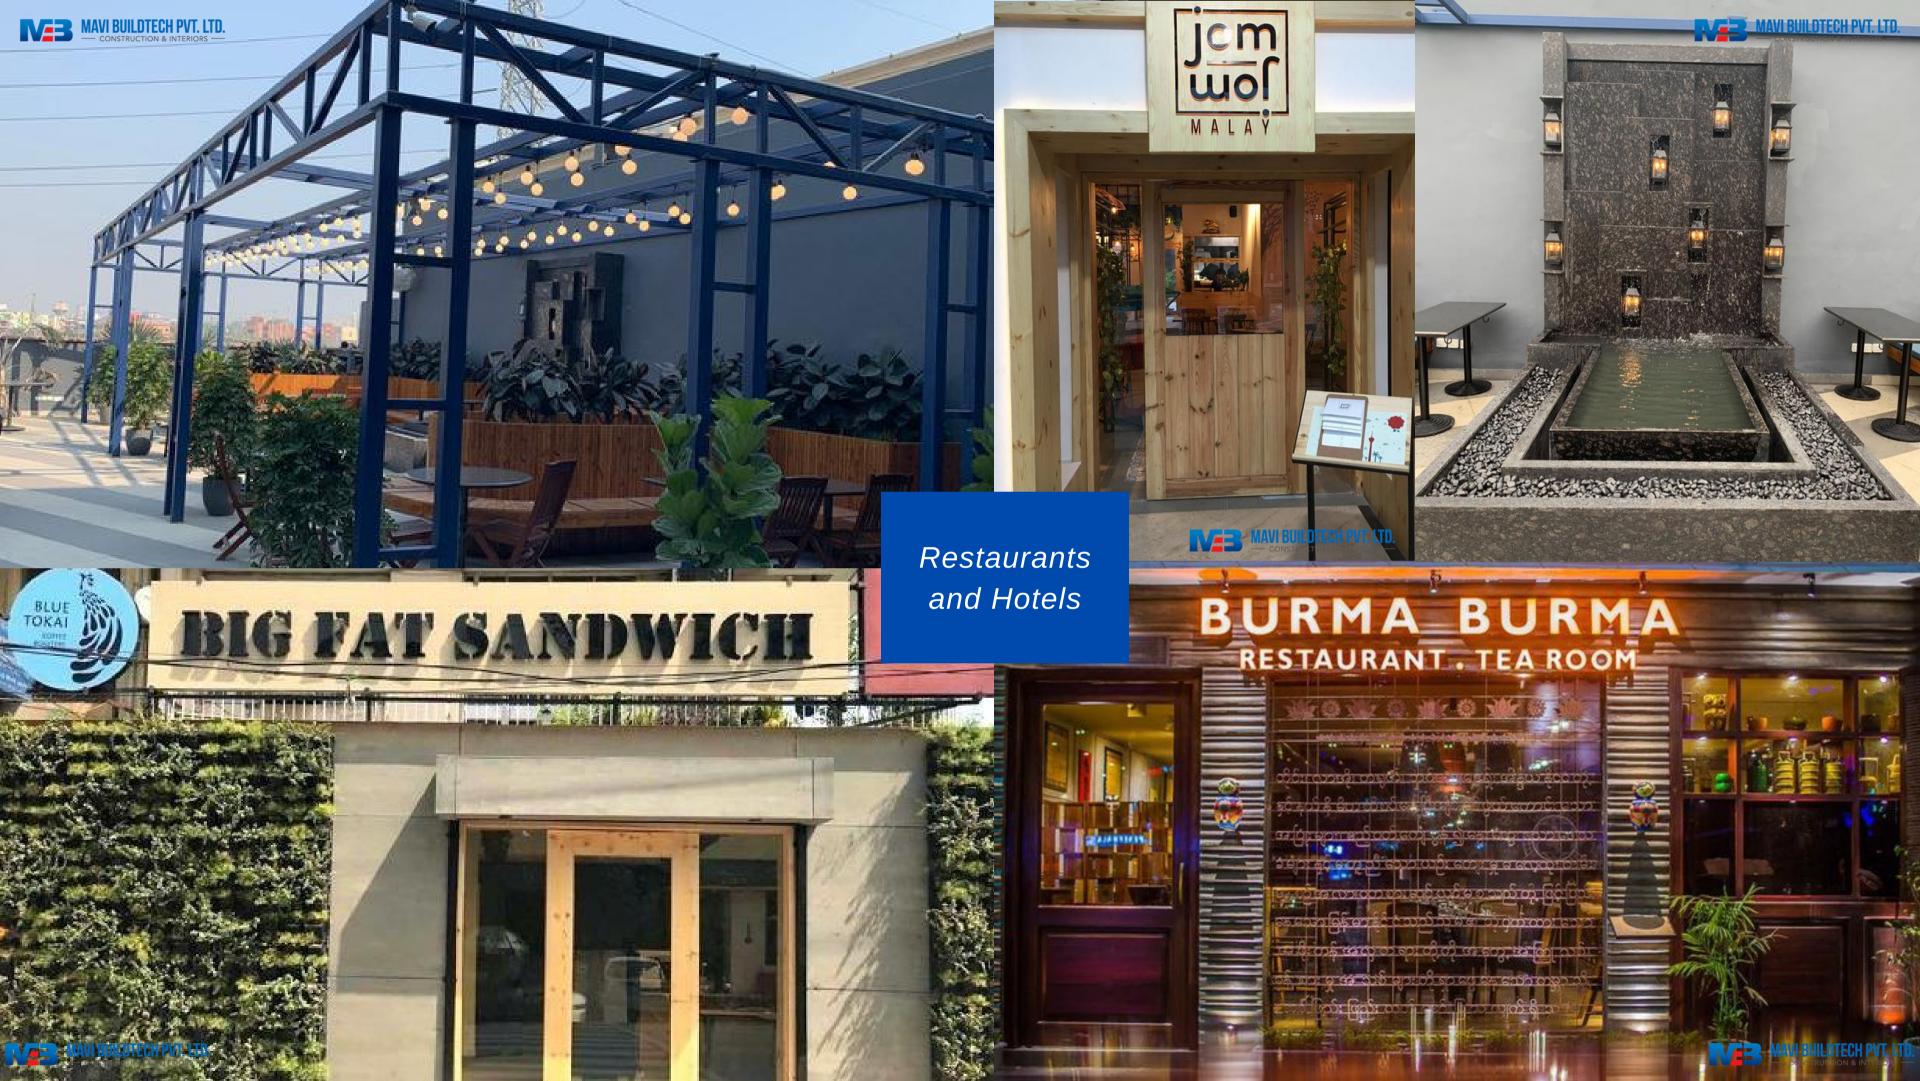

## 6. RESTAURANTS AND HOTELS

### RESTAURANTS

- 1. Ziu Ba, Ardee Mall
- 2. Dhaba By claridges, Epucuria, Nehru Place
- 3. Royal China Eros Tower, Nehru Place
- 4. Burma Burma Cyber Hub, Gurgaon
- 5. Uzzuri Deli Bar, Connaught Place
- 6. Big Fat Sandwich, Hauz Khas
- 7. Petals In The Cusine, Lodhi Road
- 8. Briyani Blues, Connaught Place
- 9. Jom Jom Malay, Ansal Plaza
- 10. Bercos Melody House, Connaught Place
- 11. Bercos Restaurant, Connaught Place
- 12. Sona Rupa Restaurant, Janpath
- 13. South Indian Hotel, Karol Bagh