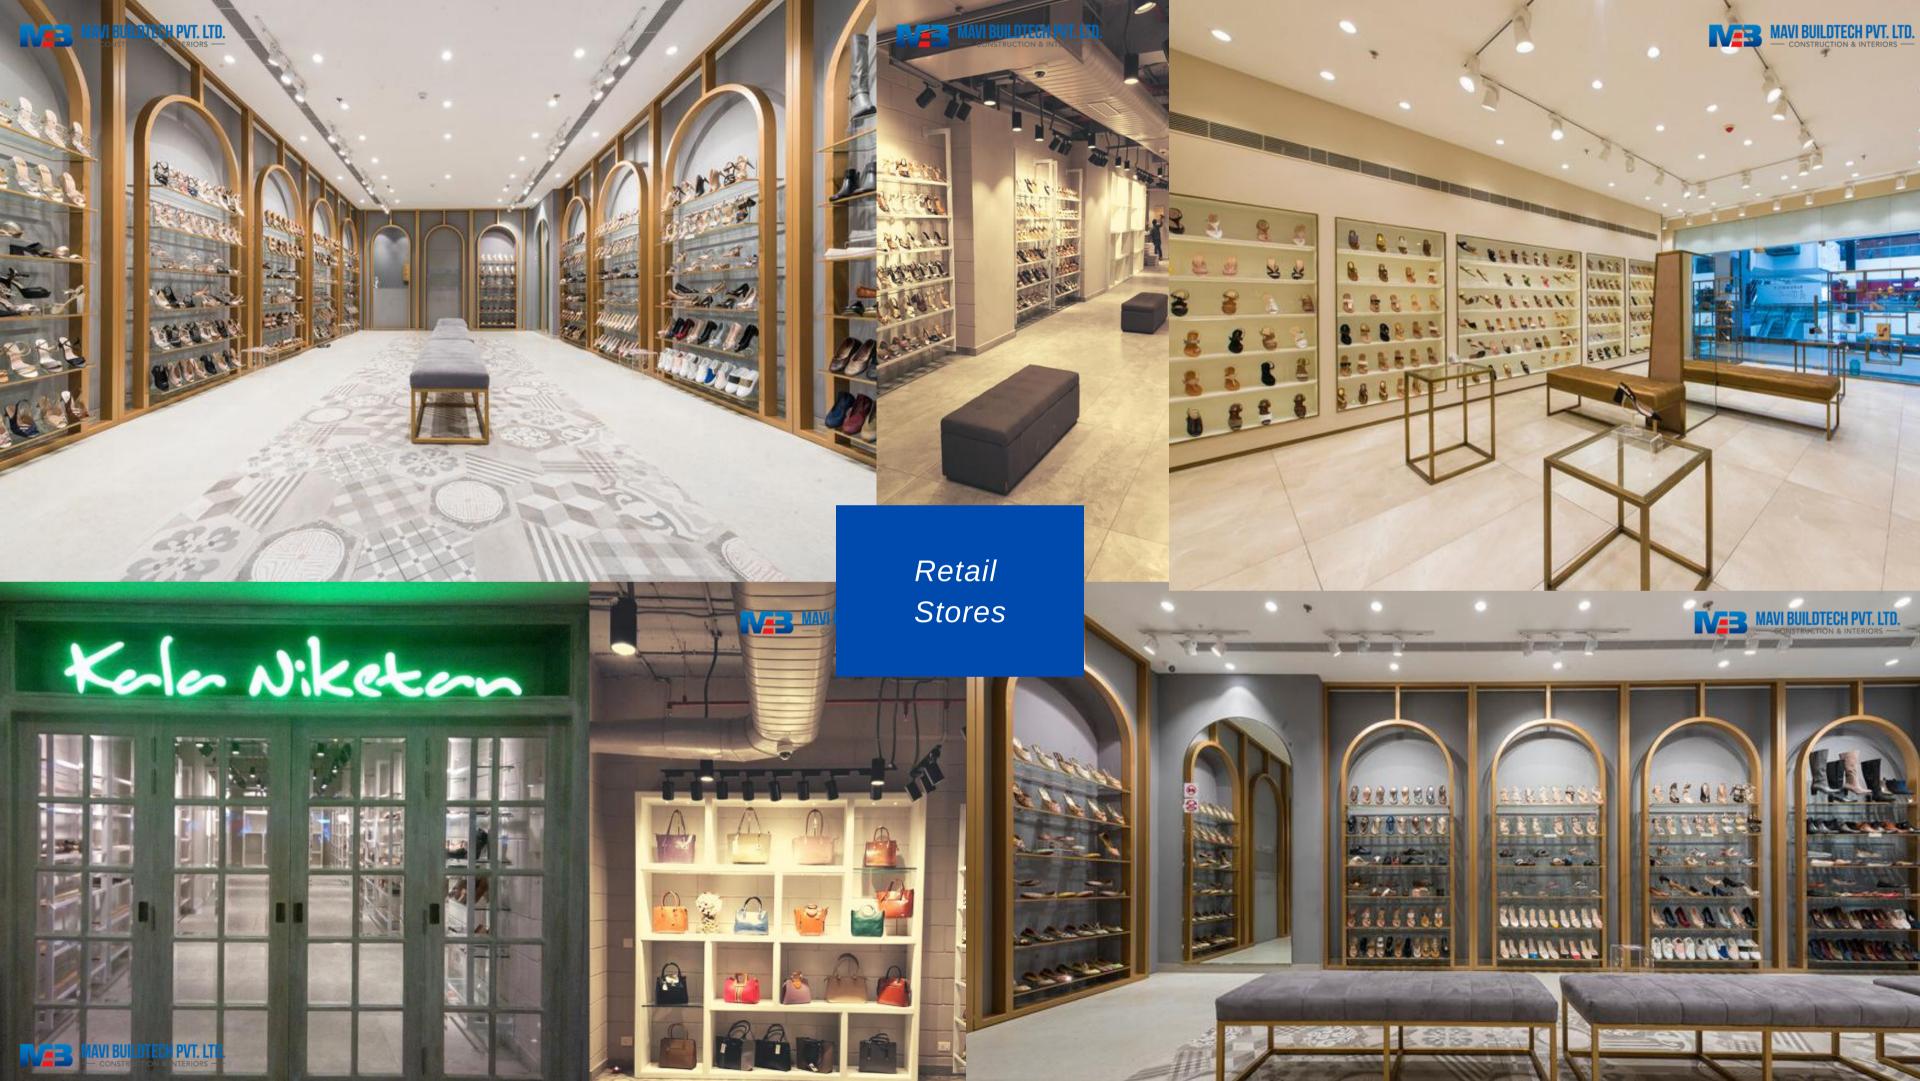

## 4.RETAIL STORES

### RETAIL STORES

- 1. Kala Niketan, South Extension
- 2. Kala Niketan In Ambience Mall, Gurgaon
- 3. Swadeshi Saree House, Janpath
- 4. Nice On Girls, Janpath
- 5. Fashion Terminal, Patel Nagar
- 6. Le Sole, Khan Market
- 7. Uttam Sarees, Connaught Place
- 8. Vichitra Designer Saree, South Ext
- 9. Uttam Saree, Connaught Place
- 10. Stone Source, GK-2
- 11. Jagdish Store, KarolBagh, Lajpat nagar & Preet Vihar
- 12. Gujral sons, Karol Bagh
- 13. Kala Mandir, Karol Bagh
- 14. Regal Shoes, South Ext-II
- 15. R.C.K.C Sarees, Karol Bagh
- 16. Mughal Jewellers, Safdarjung Flyover
- 17. Jain Sons Westend, Karol Bagh
- 18. Wings Shoes, Karol Bagh ,Kamla Nagar & South Ext-II
- 19. Bonton, Connaught Place
- 20. Green Way Sarees, Connaught Place
- 21. Kala Niketan, Ardee Mall
- 22. Kala Niketan, Vegas Mall
- 23. Feetos, Gaur City Mall