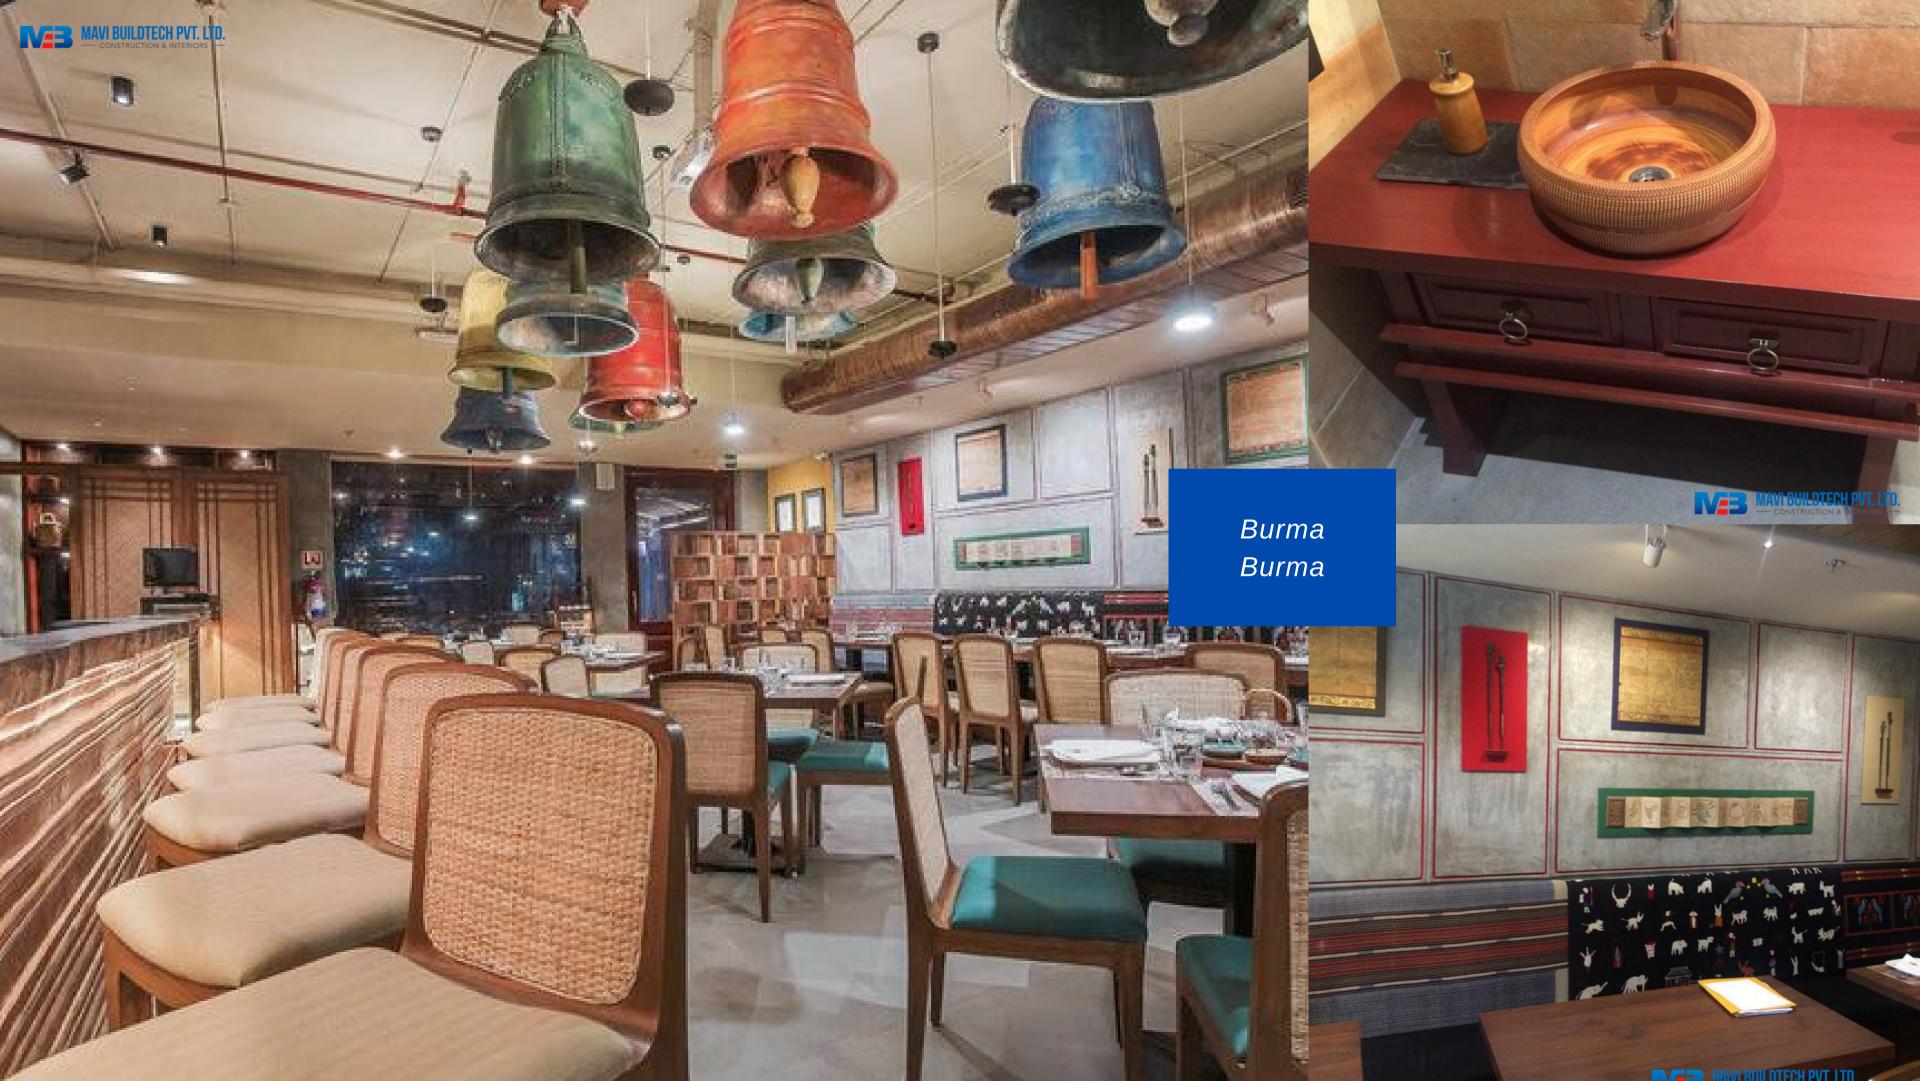

### RESTAURANTS

- 1. Ziu Ba, Ardee Mall
- 2. Dhaba By claridges, Epucuria, Nehru Place
- 3. Royal China Eros Tower, Nehru Place
- 4. Burma Burma Cyber Hub, Gurgaon
- 5. Uzzuri Deli Bar, Connaught Place
- 6. Big Fat Sandwich, Hauz Khas
- 7. Petals In The Cusine, Lodhi Road
- 8. Briyani Blues, Connaught Place
- 9. Jom Jom Malay, Ansal Plaza
- 10. Bercos Melody House, Connaught Place
- 11. Bercos Restaurant, Connaught Place
- 12. Sona Rupa Restaurant, Janpath
- 13. South Indian Hotel, Karol Bagh