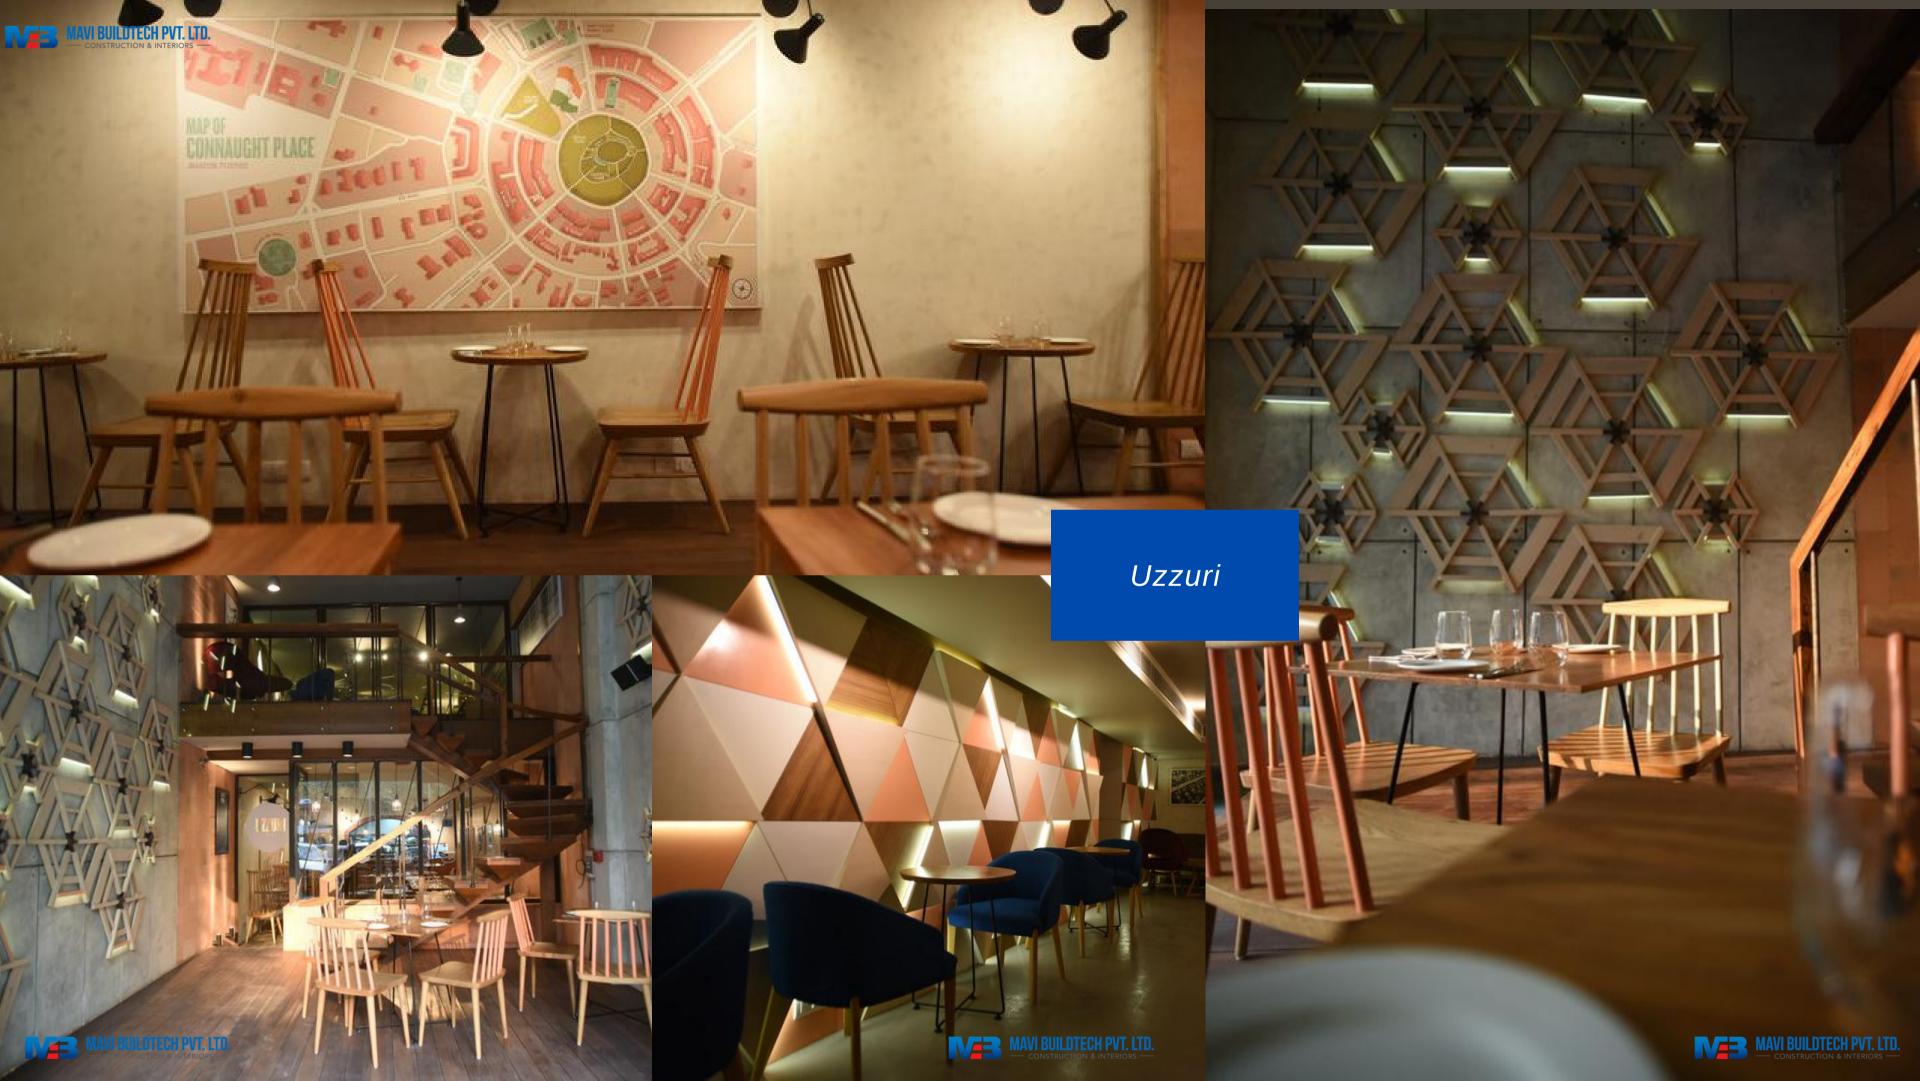

## 6. RESTAURANTS AND HOTELS

### RESTAURANTS

- 1. Ziu Ba, Ardee Mall
- 2. Dhaba By claridges, Epucuria, Nehru Place
- 3. Royal China Eros Tower, Nehru Place
- 4. Burma Burma Cyber Hub, Gurgaon
- 5. Uzzuri Deli Bar, Connaught Place
- 6. Big Fat Sandwich, Hauz Khas
- 7. Petals In The Cusine, Lodhi Road
- 8. Briyani Blues, Connaught Place
- 9. Jom Jom Malay, Ansal Plaza
- 10. Bercos Melody House, Connaught Place
- 11. Bercos Restaurant, Connaught Place
- 12. Sona Rupa Restaurant, Janpath
- 13. South Indian Hotel, Karol Bagh