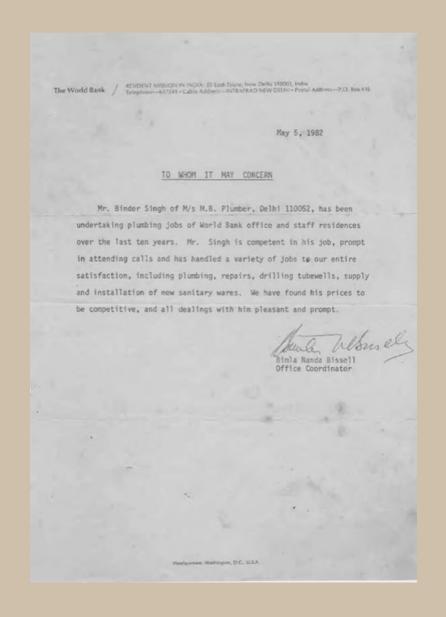

Dear Sir:

This letter is on behalf of Mr. Bhupinder Singh. Mr. Singh has been IFC's official contractor for about 10 years and for the World Bank for many more. During this time he has proved to be hardworking, reliable and dignified. He is an extremely successful businessman with a thriving client base in India and we hope that he is allowed a tourist visa to visit the United States.

Thanks and best regards.

INTERNATIONAL FINANCE CORPORATION