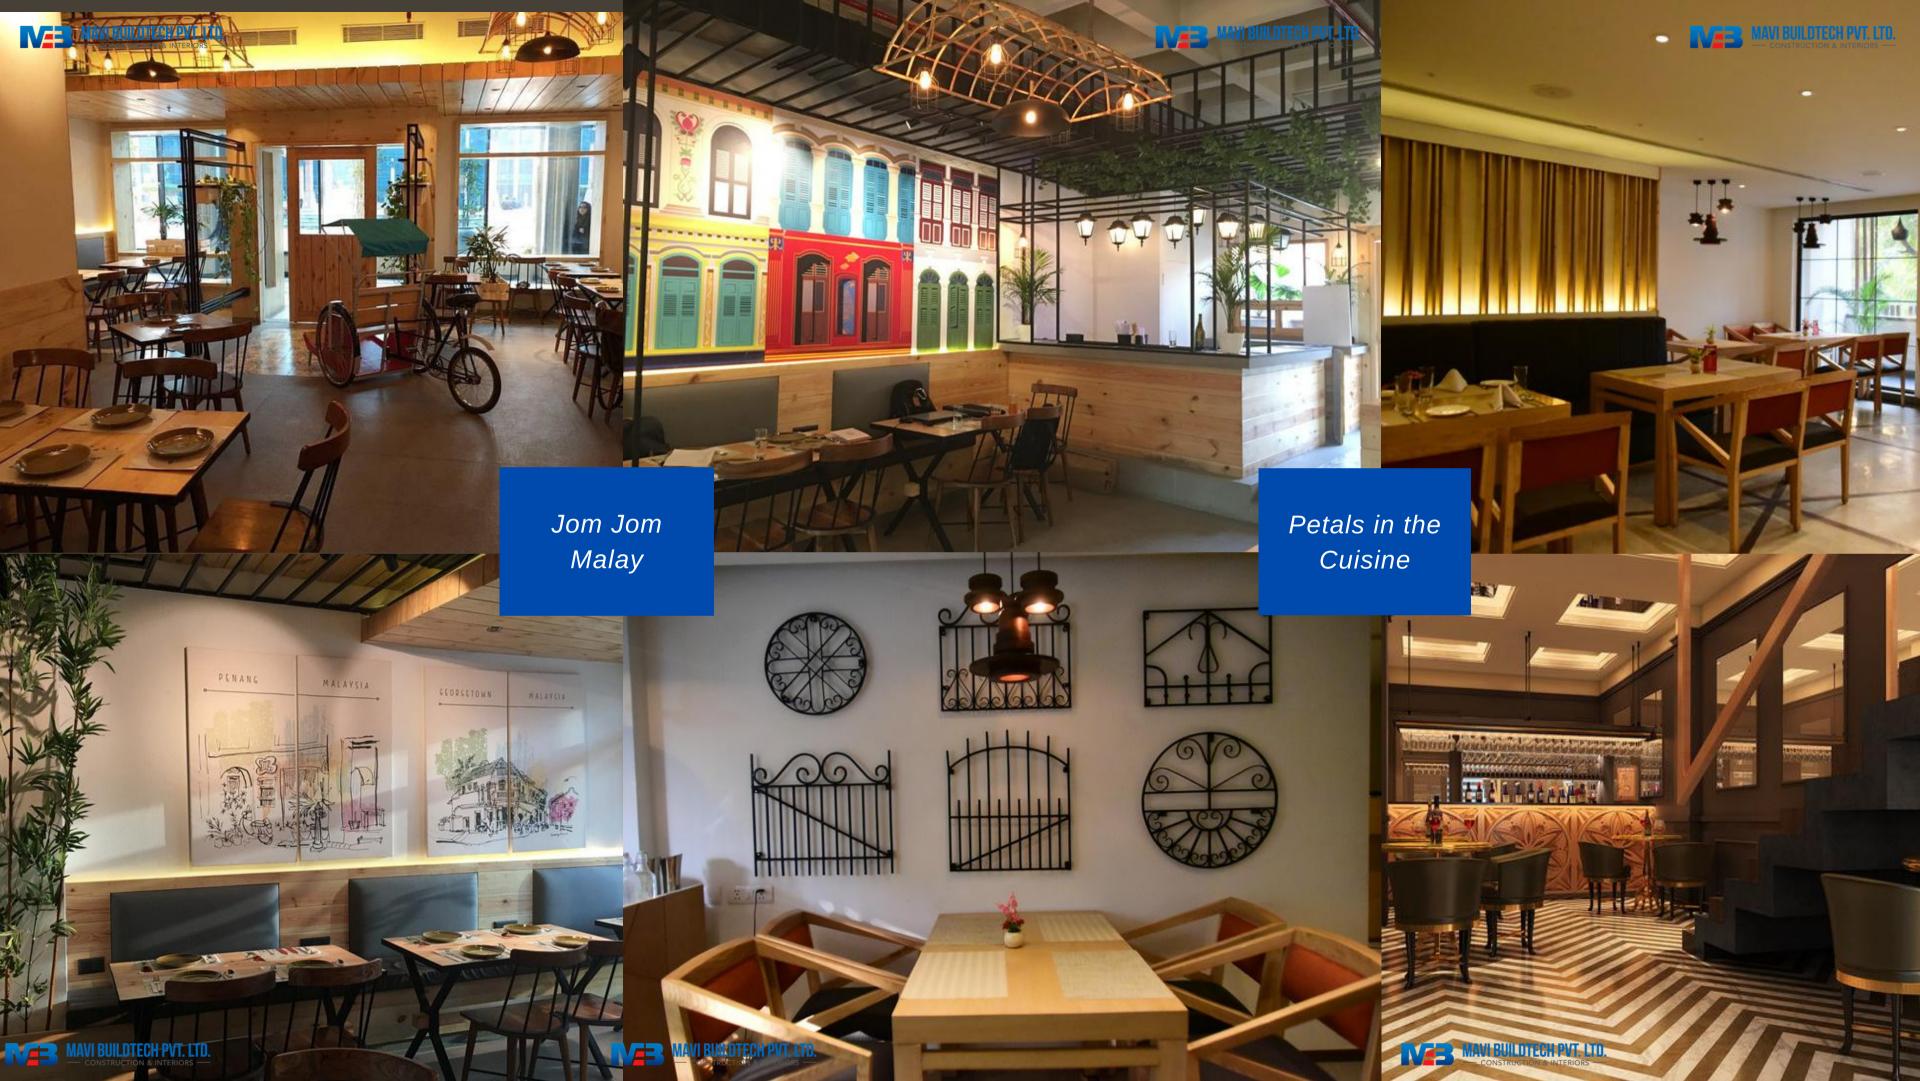

### RESTAURANTS

- 1. Ziu Ba, Ardee Mall
- 2. Dhaba By claridges, Epucuria, Nehru Place
- 3. Royal China Eros Tower, Nehru Place
- 4. Burma Burma Cyber Hub, Gurgaon
- 5. Uzzuri Deli Bar, Connaught Place
- 6. Big Fat Sandwich, Hauz Khas
- 7. Petals In The Cusine, Lodhi Road
- 8. Briyani Blues, Connaught Place
- 9. Jom Jom Malay, Ansal Plaza
- 10. Bercos Melody House, Connaught Place
- 11. Bercos Restaurant, Connaught Place
- 12. Sona Rupa Restaurant, Janpath
- 13. South Indian Hotel, Karol Bagh