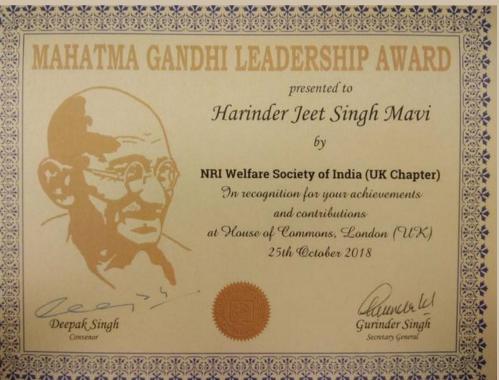

### Mahatma Gandhi Leadership Award 2018

For being 'Youth Icon of the Year'.

Presented at the House of Commons, British Parliament , Westminister, London, UK