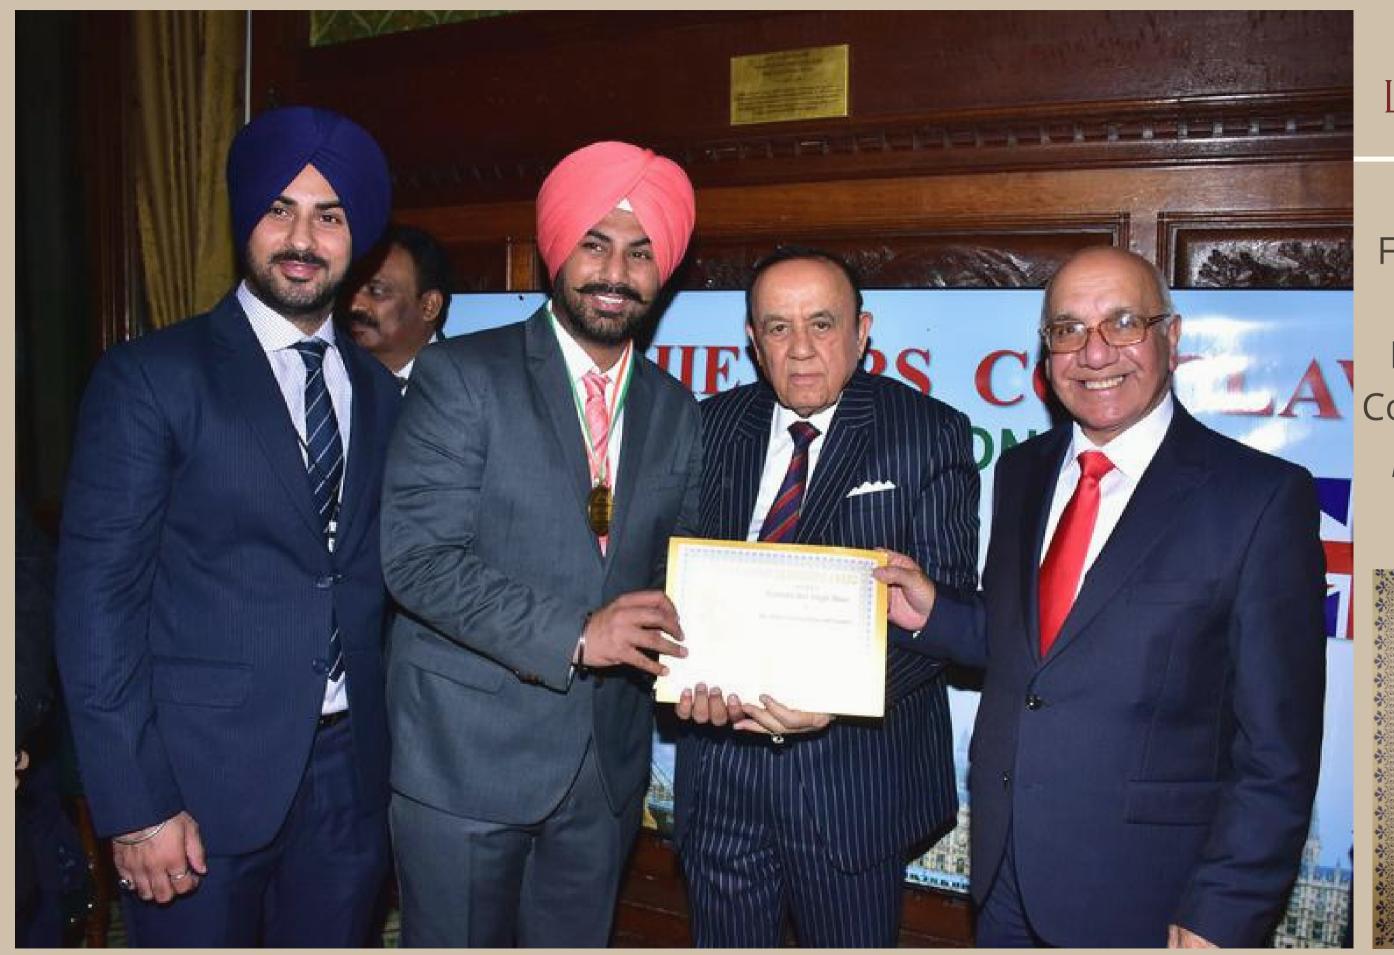

### Mahatma Gandhi Leadership Award 2018

For being 'Youth Icon of the Year'.

Presented at the House of Commons, British Parliament , Westminister, London, UK