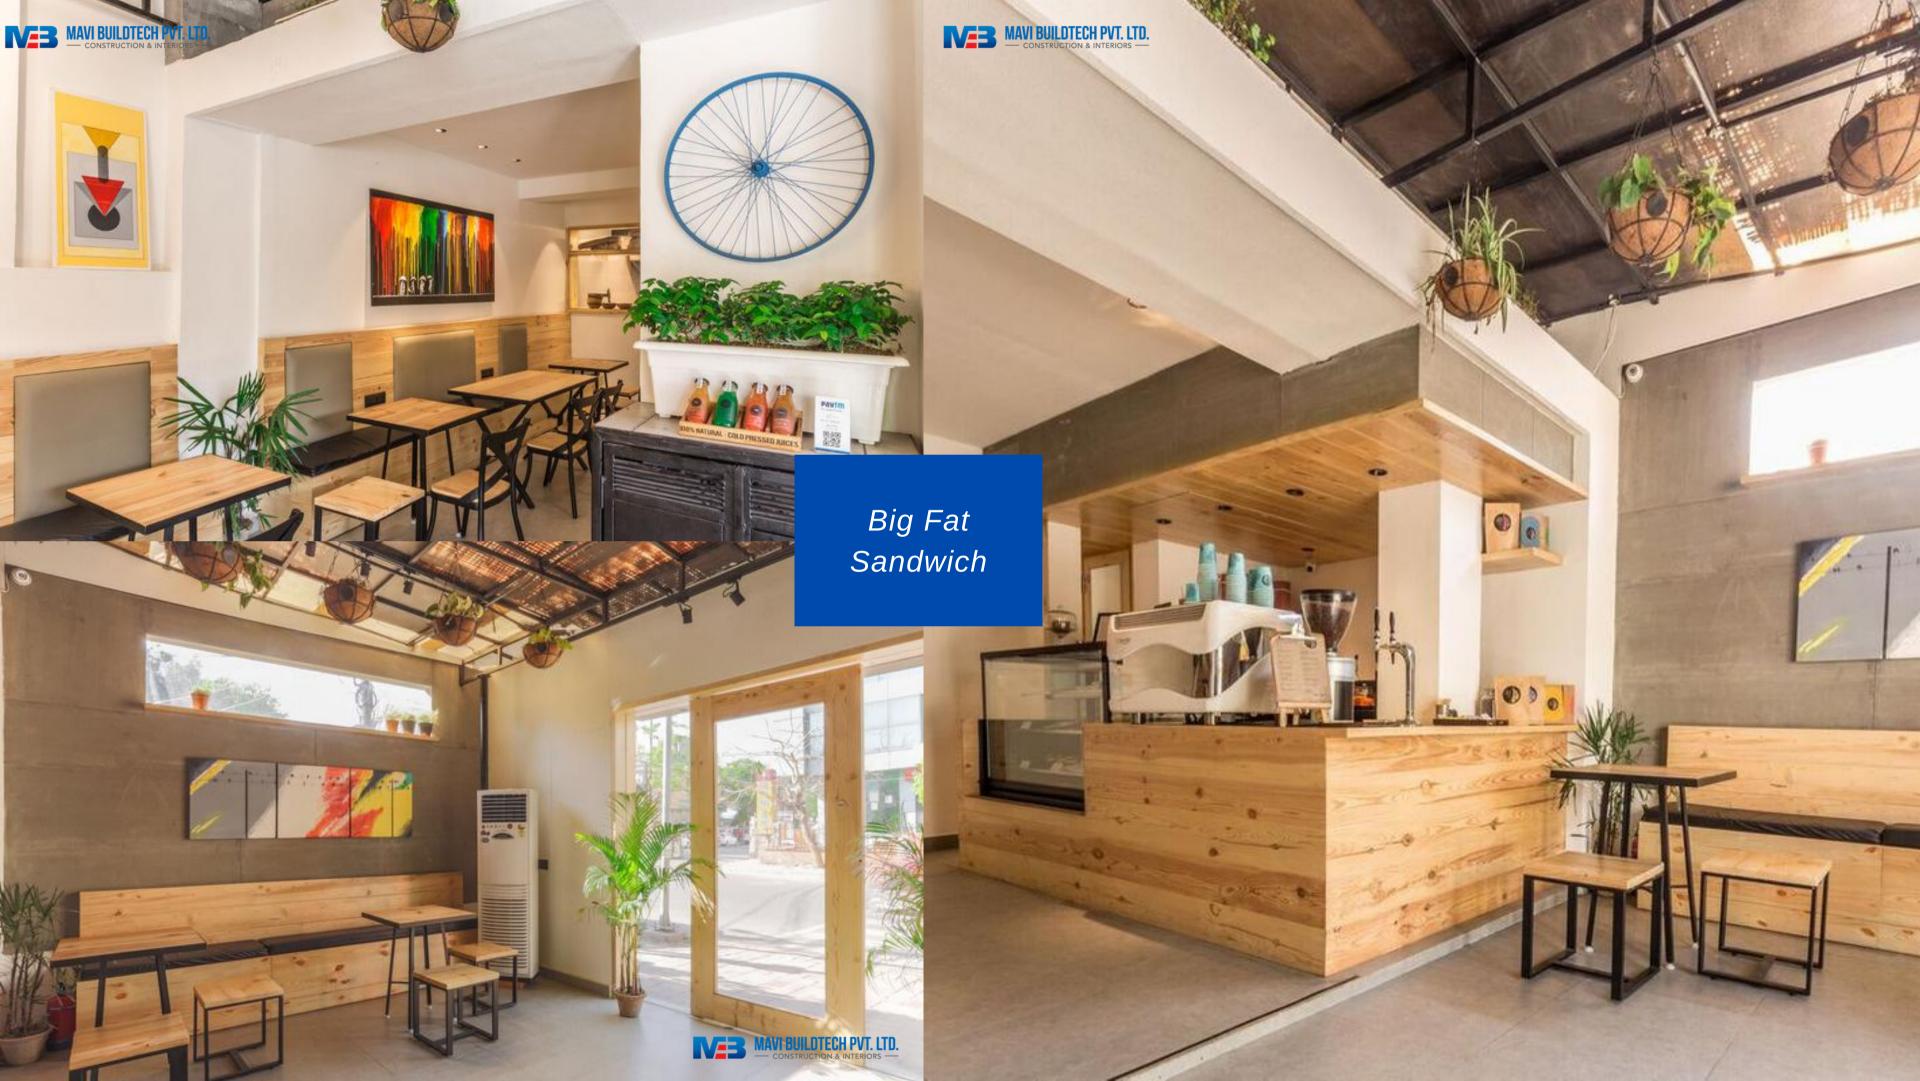

### RESTAURANTS

- 1. Ziu Ba, Ardee Mall
- 2. Dhaba By claridges, Epucuria, Nehru Place
- 3. Royal China Eros Tower, Nehru Place
- 4. Burma Burma Cyber Hub, Gurgaon
- 5. Uzzuri Deli Bar, Connaught Place
- 6. Big Fat Sandwich, Hauz Khas
- 7. Petals In The Cusine, Lodhi Road
- 8. Briyani Blues, Connaught Place
- 9. Jom Jom Malay, Ansal Plaza
- 10. Bercos Melody House, Connaught Place
- 11. Bercos Restaurant, Connaught Place
- 12. Sona Rupa Restaurant, Janpath
- 13. South Indian Hotel, Karol Bagh